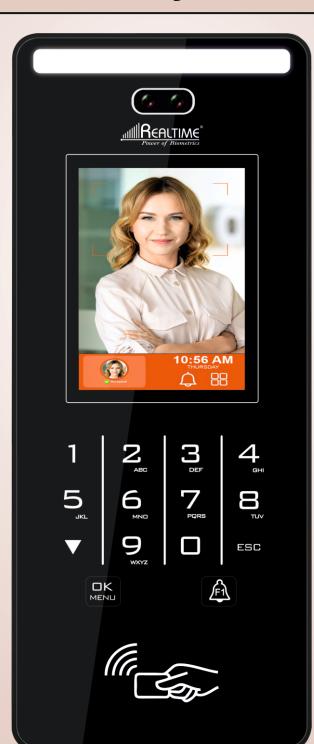

## Long Range Al Face Recognition

## with Battery Backup

4G (External)

TCP/IP

WiFi

Screen Size 2.4" Inch

## Realtime Pro RS 70

(with Access Control)

## **Specifications**

| » Face Users         | 1500/3000                             |
|----------------------|---------------------------------------|
| » Card User          | 1500/3000                             |
| » Password User      | 1500/3000                             |
| » Attendance Records | 150,000/300,000                       |
| » Working Mode       | Online / Offline                      |
| » Verification       | Face, ID Card, Password & Combination |
| » Screen             | 2.4 inches (Color Display)            |
| » Language           | Multi Language Support                |
| » Communication      | USB Disk                              |
| » Power Supply       | 12V 2amp                              |
| » Idle Current       | 400mA                                 |
| » Working Current    | 500mA                                 |
| » Sound Indicator    | Buzzer, Voice                         |