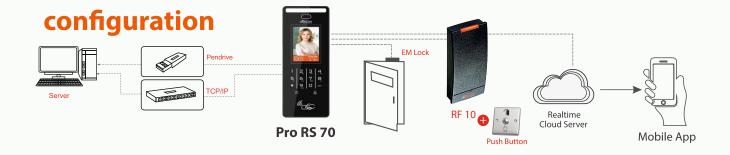

|
| » Attendance Records | 150,000/300,000                       |
| » Working Mode       | Online / Offline                      |
| » Verification       | Face, ID Card, Password & Combination |
| » Screen             | 2.4 inches (Color Display)            |
| » Language           | Multi Language Support                |
| » Communication      | USB Disk                              |
| » Power Supply       | 12V 2amp                              |
| » Idle Current       | 400mA                                 |
| » Working Current    | 500mA                                 |
| » Sound Indicator    | Buzzer, Voice                         |





Face

RF Card





Password

Wifi





Access Control

Backup Battery





TCP/IP

USB Disk





4G/5G (Optional) Cloud Connectivity