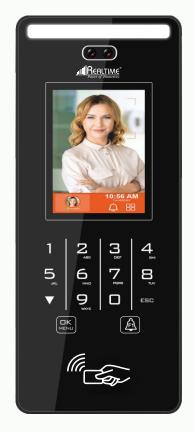

## Long Range Al Face Recognition

## with Battery Backup

4G (External)

TCP/IP

WiFi

Screen Size 2.4" Inch

## Realtime Pro RS 70

(with Access Control)